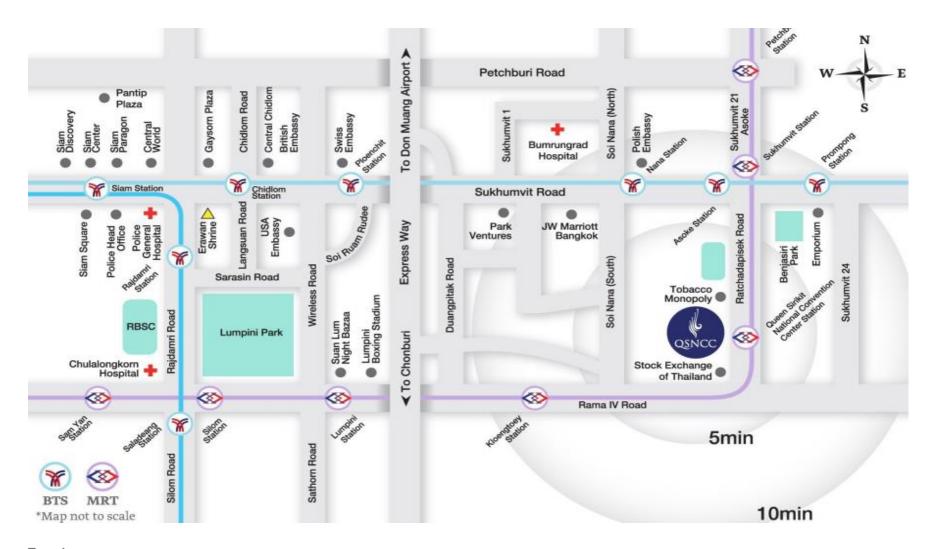

## MAP: Queen Sirikit National Convention Center

## **Travel**

MRT Queen Sirikit National Convention Center station is right in front of the Center, reached by following exit no. 3.

**BTS**: Take the BTS Skytrain to Asok interchange station, where you catch the subway to MRT Queen Sirikit National Convention Center station. Follow exit no. 3 to the Center.

Bus: Take bus no.136 and 185

**Car**: Queen Sirikit National Convention Center has its own parking area and an overflow parking lot in the adjacent Thailand Tobacco Monopoly for 1,300 vehicles. Alternatively, park-and-ride lots are located at 12 major MRT and BTS stations